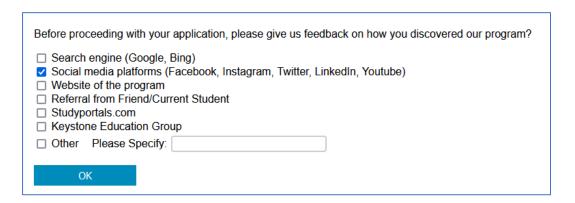

Select one of the options regarding feedback information about how you discovered our program and press the *OK* button that will appear.

• In the following page, please fill your personal and academic details. All the fields that are marked with an asterisk must be filled. Once you have filled all the required fields at the sections *Personal Data* and *Academic Data*, press the *Go To Section 4* button to continue.