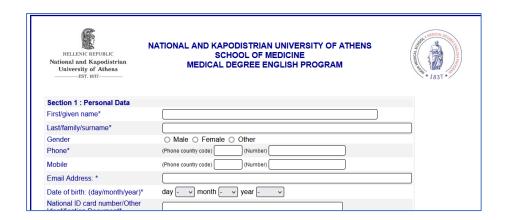

Select one of the options regarding feedback information about how you discovered our program and press the *OK* button that will appear.

• In the following page, please fill your personal and academic details. All the fields that are marked with an asterisk must be filled. Once you have filled all the required fields at the sections *Personal Data* and *Academic Data*, press the *Go To Section 4* button to continue.