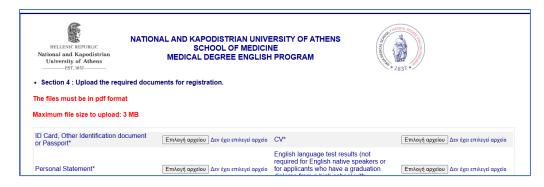

On the next page, select the documents you want to submit.

The documents marked with an asterisk are mandatory.

The files must be in pdf format and less than 3Mb size.

On the section: Upload any other supportive documents (knowledge assessment exam results, reference letters, other than English language knowledge competency results), you can select any other documents you want to submit with your application. For each of the supportive documents you select, you must provide a description in English: