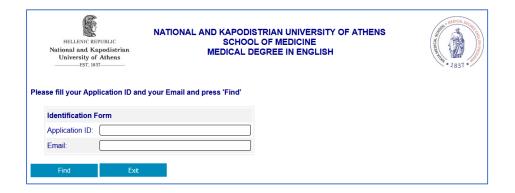

• In case you want to submit any other documents after your application was complete, go to page:

https://cloud-solutions.anova.gr/MEDICEN/SecondPhaseForm.php

At the form that appears, fill your *Application ID* , your contact email and press *Find* 