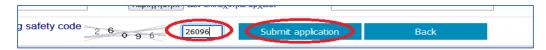

Once you have selected all the documents you want to submit, type the safety code and press *Submit Application* button:

Wait for some seconds until the following page appears:

That means you have successfully submitted your application. An email will be sent to you confirming that your application was registered. Please keep the *Application ID* in the email that was sent to you for future reference and contact.