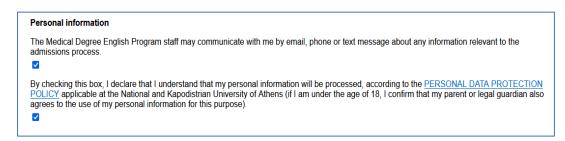

## **Application Instructions**

- Before you begin the application procedure, make sure you have gathered all the documents you want to submit.
  - o The documents must be pdf files.
  - The maximum allowed file size is 3 Mb.
- Go to page: <a href="https://cloud-solutions.anova.gr/MEDICEN/">https://cloud-solutions.anova.gr/MEDICEN/</a>
  Click the check boxes on the paragraph Personal Information