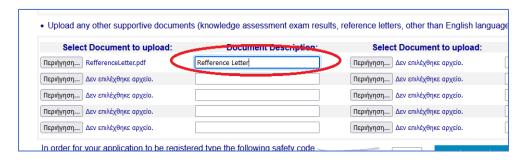

On the next page, select the documents you want to submit.

The documents marked with an asterisk are mandatory.

The files must be in pdf format and less than 3Mb size.

On the section: Upload any other supportive documents (knowledge assessment exam results, reference letters, other than English language knowledge competency results), you can select any other documents you want to submit with your application. For each of the supportive documents you select, you must provide a description in English: