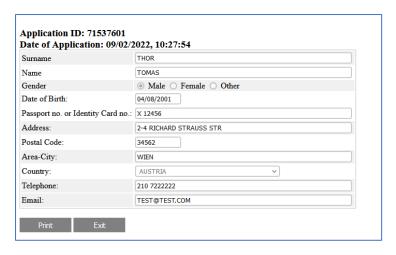

Once you have selected all the documents you want to submit, type the safety code and press *Submit Application* button:

Wait for some seconds until the following page appears:

That means you have successfully submitted your application. An email will be sent to you confirming that your application was registered. Please keep the *Application ID* in the email that was sent to you for future reference and contact.